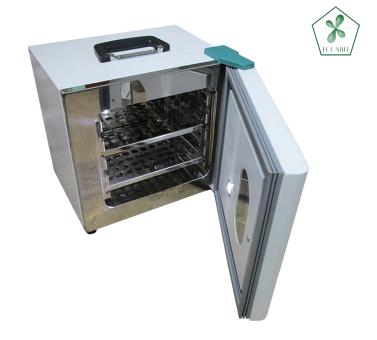

### STANDARD ACCESSORIES

1. Removable and adjustable shelves

#### **KEY FEATURES**

- 1. Control panel is simple and user-friendly with double LED display of temperature make read easily.
- 2. Ilumination and viewing window ensure high visibility into the inner chamber without disrupt heating.
- 3. Auditive alarm for over-temperature and when ending timer.
- 4. Intelligent PID temperature controller for excellent temperature accuracy.
- 5. Equipped with a practical handle, comfortable transportation for outdoor practices.