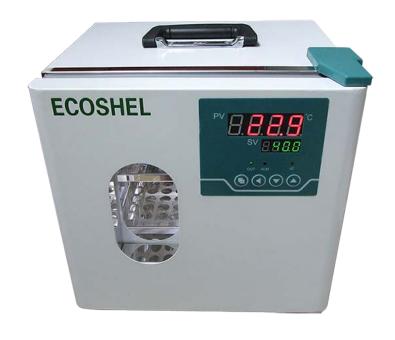

## **DESCRIPCIÓN**

DH2500AB is a portable incubator due to compact design which provides easy movement. It is applied in laboratories or outdoor practices of universities and colleges, research institutions and medicine units for storage and culturing of microorganism.

#### **KEY FEATURES**

- 1. Control panel is simple and user-friendly with double LED display of temperature make read easily.
- 2. Ilumination and viewing window ensure high visibility into the inner chamber without disrupt heating.
- 3. Auditive alarm for over-temperature and when ending timer.
- 4. Intelligent PID temperature controller for excellent temperature accuracy.
- 5. Equipped with a practical handle, comfortable transportation for outdoor practices.