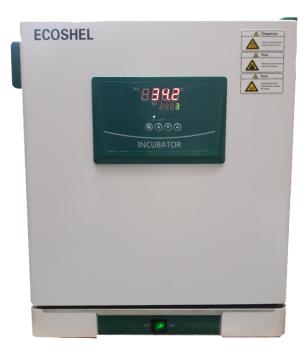

# CONSTANT-TEMPERATURE INCUBATOR

#### **DESCRIPTION**

Constant-temperature incubator is suitable for culture and scientific research of bacteria and microbe. It is a necessary equipment in pharmaceutic industries, as well as in health public, biology, and biochemistry laboratories.

### **KEY FEATURES**

- 1. Auditive alarm for over-temperature and when ending timer.
- 2. Control panel is simple and user-friendly with double LED display of temperature make read easily.
- 3. Internal door ensures excellent visibility into the inner chamber without disrupt heating.
- 4. Φ35mm test hole is equipped on the top for easy access of temperature probes.