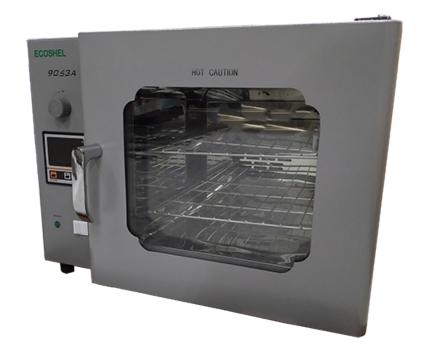

# HORIZONTAL DRYING OVEN

## *MODEL* 9053A

Capacity
Temperature range
Temperature precision
Temperature uniformity
Convection
Timer
Exterior size
Inner chamber size
Power

Power supply

51 L

RT+10°C to 250°C

±0.5°C

±1.0°C

Forced convection

#### **DESCRIPTION**

Intelligent temperature controller with PID program, digital display, and with function of timing. Door with rubber seal ensures sealability and view window for clearly observation. It is applied to drying, melting, baking and sterilization in industrial and mining enterprises, laboratories, universities, and research institutes.