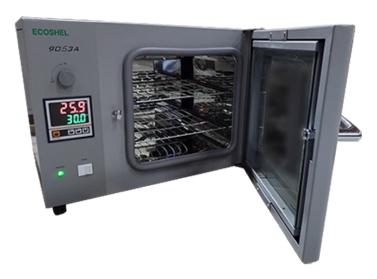

## **KEY FEATURES**

- 1. Digital display makes it easy to read the temperature.
- 2. Audible alarm for overheating and when timer runs out.
- 3. Door with rubber seal and viewing window.
- 4. Inner chamber is made of stainless steel.