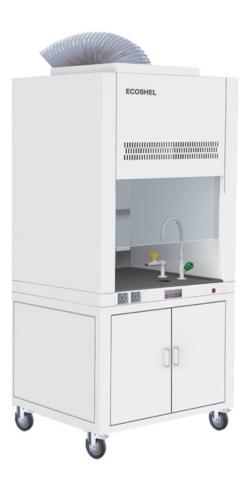

# **FUME CUPBOARD**

## DESCRIPTION

Fume Hood is used to protect operator from hazardous, corrosive, and toxic fumes which can be generated during chemical experiments. This cabinet protects operator from direct inhaling toxic vapors and dramatically reduces the risk of fire and explosion. By installing proper filter, it can also protect environment and prevent potentially dangerous substances from spreading into environment.

1200 x 800 x 2345 mm

1020 x 670 x 750 mm

302 kg

Front Window: 5 mm toughened glass

Work Table: Chemical resistant phenolic resin

Main Body and Base: Cold-rolled steel with anti-bacteria powder coating

400 W

# STANDARD ACCESSORIES

- 1. Base cabinet
- 2. UV lamp
- LED lamp 3.
- 4. Water and gas taps
- 5. Water sink
- 6. Pipe strap
- 7. Exhaust duct