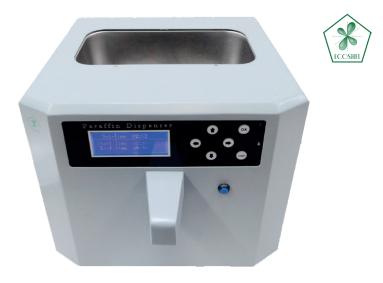

## **DESCRIPTION**

Equipment recommended to improve workflow during embedded in paraffin of tissue specimens. This instrument helps to melt and keep heating paraffin, ready-to-use. It is so useful in biomedical research laboratories, hospitals, medical colleges, forensic medicine, histology laboratories and pathology departments.

## TECHNICAL PARAMETERS

| MODELO                         | ECO-C              |
|--------------------------------|--------------------|
| Paraffin container capacity    | 5 L                |
| Temperature range of container | RT to 90°C         |
| Internal size                  | 310 x 152 x 110 mm |
| External size                  | 430 x 460 x 350 mm |
| Power supply                   | AC 110V, 60Hz      |