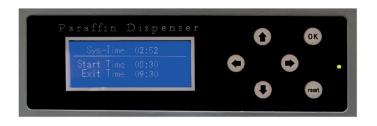

#### **KEY FEATURES**

- 1.
- Control panel is touch-sensitive and easy-to-use. Independent adjustment of paraffin container and nozzle temperatures, and on/off 2. scheduling function.
- 3. Steel inside allows simple and fast cleaning.