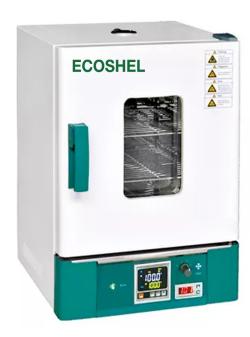

#### **DESCRIPTION**

QAJ-45BE is an ideal equipment for bacteria and microorganism culturing in scientific research, medicine units, food and pharmaceutical industries, biology, and biochemistry laboratories, etc. Also, it has PID digital intelligent temperature controller, function of temperature and time setting, and LCD display.

## **KEY FEATURES**

- 1. LCD display, and control panel is friendly-to-use.
- 2. Auditive alarm for over-temperature and when ending timer.
- 3. Viewing window ensures high visibility into the inner chamber without disrupt heating.
- 4. Fan knob with 3 grades speed, adjustable for different requirements.
- 5. High precision digital independent temperature limiter, with temperature controller.