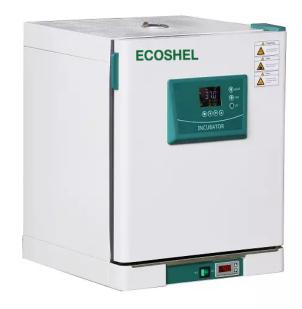

# **DESCRIPTION**

High precision constant temperature incubator is suitable for culture and scientific research of bacteria and microorganisms. This equipment has microcomputer intelligent control system with PID controller and digital display screen. It is widely used in pharmaceutic industries, as well as in health public, biology, and biochemistry laboratories.

### **KEY FEATURES**

- 1.
- Auditive alarm for over-temperature and when ending timer. Control panel is simple and user-friendly with double LED display of temperature make 2. read easily.
- 3. Internal door ensures excellent visibility into the inner chamber without disrupt heating.
- $\Phi$ 35mm test hole is equipped on the top for easy access of temperature probes. 4.