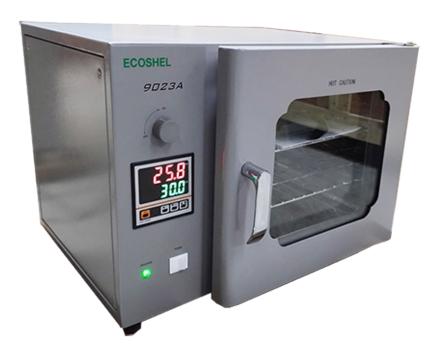

# HORIZONTAL DRYING OVEN

### 9023A

### **DESCRIPTION**

Intelligent temperature controller with PID program, digital display, and with function of timing. Door with rubber seal ensures sealability and view window for clearly observation. It is applied to drying, melting, baking and sterilization in industrial and mining enterprises, laboratories, universities, and research institutes.

# **KEY FEATURES**

- 1. Digital display makes it easy to read the temperature.
- 2. Audible alarm for overheating and when timer runs out.
- 3. Door with rubber seal and viewing window.
- 4. Inner chamber is made of stainless steel.