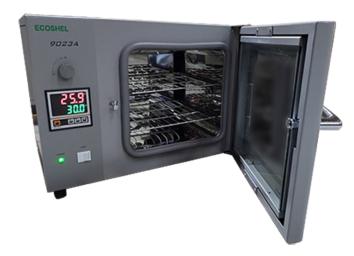

# HORIZONTAL DRYING OVEN

### 9023A

### **DESCRIPTION**

Intelligent temperature controller with PID program, digital display, and with function of timing. Door with rubber seal ensures sealability and view window for clearly observation. It is applied to drying, melting, baking and sterilization in industrial and mining enterprises, laboratories, universities, and research institutes.

# **KEY FEATURES**

- 1. Digital display makes it easy to read the temperature.
- 2. Audible alarm for overheating and when timer runs out.
- 3. Door with rubber seal and viewing window.
- 4. Inner chamber is made of stainless steel.