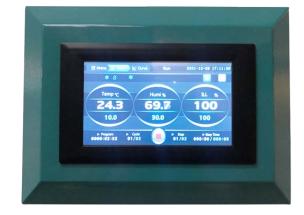

## **KEY FEATURES**

- 1. Touchscreen display, control panel is user-friendly.
- 2. Adjustable illumination.
- 3. Double door structure with high quality glass for easy to observe the samples, the outer door with magnetic trip for good sealing.
- 4. Overheating protection.
- 5. Auditive alarm when ending timer.
- 6. Data export using USB 2.0.
- 7. Independent temperature limiter with temperature controller, which can realize auto-switch.