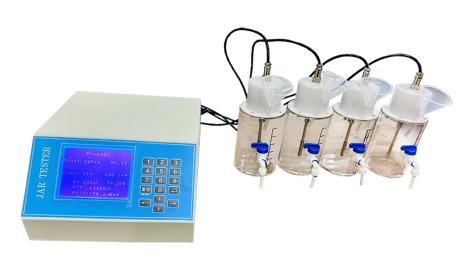

# **JAR TESTER**

# **DESCRIPTION**

Equipment designed to carry out the jar test, which simulates coagulation-flocculation process during water treatment process, promoting establishment of optimal treatment conditions and improving cost and time. Ideal for wastewater treatment plants, scientific research, colleges, food, chemical and metal industries.

#### **JT-4**

| Speed range          | 10-1000 rpm             |
|----------------------|-------------------------|
| Speed accuracy       | ±0.05%                  |
| Timer                | 0-99 min and 59 seconds |
| Temperature range    | 0-50°C                  |
| Temperature accuracy | ±1°C                    |
| Beakers              | 4                       |
| Beaker material      | Acrylic                 |
| Beaker volume        | 0.6 L                   |
| Beaker size          | Ф95 x 130 mm            |
| Control unit size    | 240 × 270 × 140 mm      |
| Weight               | 11 kg                   |
| Power                | 80 W                    |
| Power supply         | AC 110V±10%, 60Hz       |
|                      |                         |

## STANDARD ACCESSORIES

ICOSHII

- 1. Carrying case and keys
- 2. Acrylic beakers
- 3. Plastic funnels
- 4. Mixing heads
- 5. Connection cables
- 6. Stainless steel paddles
- 7. Plastic tubes 16x80
- 8. Plastic valves
- 9. Temperature probe
- 10. Universal adapter