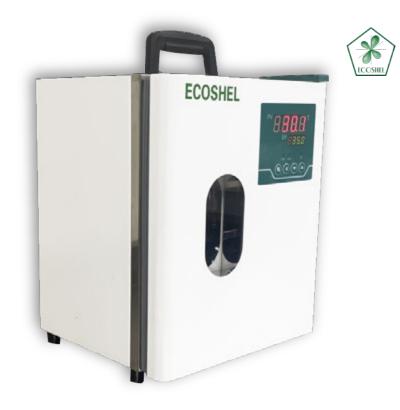

### **DESCRIPTION**

Ideal equipment for storage and culture of microorganisms in laboratories of universities and colleges, research institutions and medical units. It is a portable incubator due to its compact design that allows easy movement.

#### **KEY FEATURES**

- 1. Control panel is simple and user-friendly.
- 2. Illumination and viewing window ensure high visibility of the inner chamber without disturbing the heating.
- 3. Audible alarm for over-temperature and when time runs out.
- 4. Intelligent PID temperature controller for excellent temperature control.
- 5. Equipped with a practical handle for easy transportation.