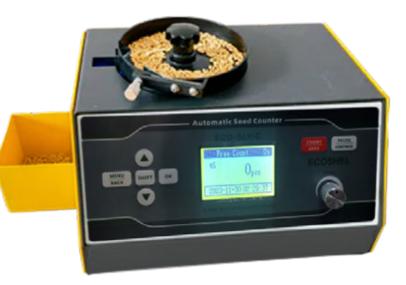

#### **DESCRIPTION**

Seed counter allows you to quickly count of various sizes of seeds and grains such as vegetable or flower seeds, rice, wheat, sorghum, corn, beans, chickpeas, and lentils. It can also be used to count other items such as pills, capsules, small screws, tablets, etc.

## **STANDARD ACCESSORIES**

- 1. Vibrating plate
- 2. Counting buckle
- 3. Receiving cube
- 4. Thumb screw

## **KEY FEATURES**

- 1. Robust design, simple and intuitive operation.
- 2. Automatic stop function if no items are detected after 60 seconds.
- 3. Audible alarm at the end of the count.
- 4. LCD display for easy viewing of results.
- 5. Adjustable counting speed.