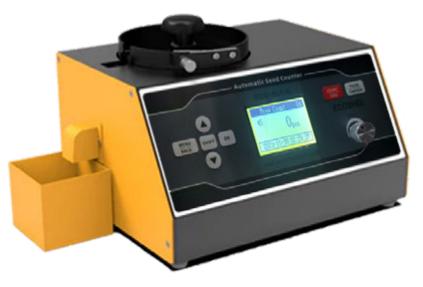

#### **DESCRIPTION**

Seed counter allows you to quickly count of various sizes of seeds and grains such as vegetable or flower seeds, rice, wheat, sorghum, corn, beans, chickpeas, and lentils. It can also be used to count other items such as pills, capsules, small screws, tablets, etc.

## **STANDARD ACCESSORIES**

- 1. Vibrating plate
- 2. Counting buckle
- 3. Receiving cube
- 4. Thumb screw

## **KEY FEATURES**

- 1. Robust design, simple and intuitive operation.
- 2. Automatic stop function if no items are detected after 60 seconds.
- 3. Audible alarm at the end of the count.
- 4. LCD display for easy viewing of results.
- 5. Adjustable counting speed.