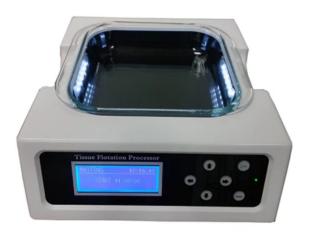

## TISSUE FLOTATION PROCESSOR

## **DESCRIPTION**

ECO-BF Tissue Flotation Processor is first-selected product during processing of paraffin tissues specimens. Practical design, memory function and simple setting of temperature greatly improve comfortable and efficiency of laboratory' personal. The instrument is designed to suit needs more demanding. It is widely used in scientific and biomedical research units, medical institutes, hospitals, clinics, pathology diagnostics laboratories, etc.