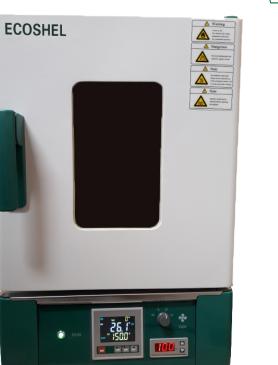

## **DESCRIPTION**

LCD-45BE is widely used for drying, baking, melting, sterilizing, and curing in laboratories of industrial enterprises, scientific research institutions, health centers, medicine units, etc. It has PID digital intelligent temperature controller, function of temperature and time setting, and LCD display.

#### **KEY FEATURES**

- 1. LCD display, and control panel is friendly-to-use.
- 2. Auditive alarm for over-temperature and when ending timer.
- 3. Viewing window ensures high visibility into the inner chamber without disrupt heating.
- 4. Fan knob with 3 grades speed, adjustable for different requirements.
- 5. Independent temperature limiter with temperature controller, which can realize auto-switch.