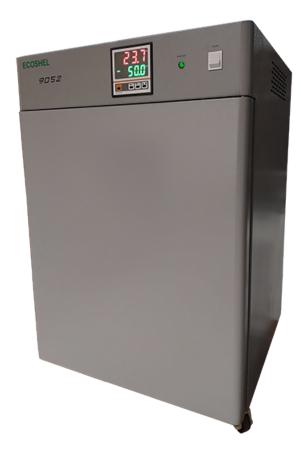

# **INCUBATOR**

#### **TECHNICAL PARAMETERS**

| MODEL                 | <i>9052</i>        |
|-----------------------|--------------------|
| Capacity              | 47 L               |
| Temperature range     | RT+5°C to 65°C     |
| Temperature stability | ± 0.5°C            |
| Convection            | Forced convection  |
| Timer                 | 0 - 9999 min       |
| Exterior size         | 500 × 540 × 760 mm |
| Inner chamber size    | 340 × 340 × 410 mm |
| Power                 | 210 W              |
| Power supply          | AC 110V, 60Hz      |

## **DESCRIPTION**

Ideal equipment for mold growth, biological cultivation, and bacteria storage in fields of medical treatment, public health, pharmaceutical industry, biology laboratories, agricultural departments, universities, and scientific research.