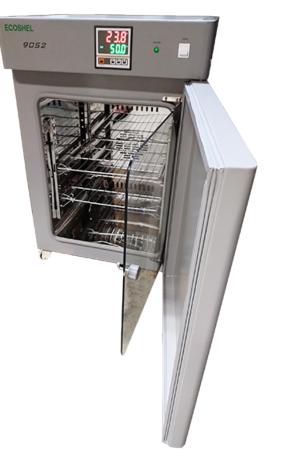

## **STANDARD ACCESSORIES**

1. Shelves

### **KEY FEATURES**

- 1. Internal door provides excellent visibility into the interior chamber without interrupting heating.
- 2. Audible alarm for overheating and when timer runs out.
- 3. Control panel is user-friendly with LED display to clearly read the set parameters.
- 4. Equipped with footmaster casters for easy mobility.