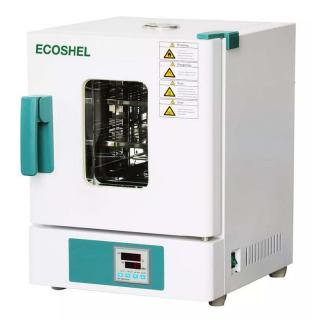

#### **DESCRIPTION**

Ideal incubator to work on benchtop for small laboratories. 9025E has a digital display microcomputer intelligent PID temperature controller. It is widely used bacterium and microbe culturing in medicine, biology and biochemistry departments, and scientific research.

### **KEY FEATURES**

- 1. Double LED display of temperature make read easily.
- 2. Auditive alarm for over-temperature and when ending timer.
- 3. Door with high temperature resistant silicon rubber seal, low noise, and view window.
- 4. Compact design for easy mobility.