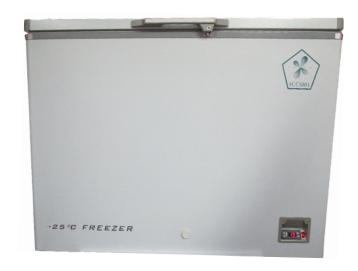

#### **DESCRIPTION**

Low-temperature freezer is specially designed for storage of various things needing refrigerated such as blood plasma, reagents, instruments, etc., in hospitals, clinics, blood banks, laboratories in colleges and universities. It brings out stable performance in refrigeration and temperature control.

## **KEY FEATURES**

- 1. Design of upward door opening, inner made of aluminum.
- 2. Door is equipped with a lock, improving security of sample storage.
- 3. Audible and visual alarm system including sensor failure alarm, high temperature/low temperature alarm, etc.
- 4. Microprocessor enables a high-precision temperature control system.