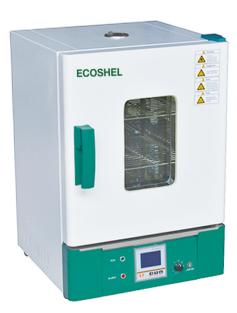

# CONSTANT-TEMPERATURE DRYING OVEN

#### **DESCRIPTION**

Constant-temperature drying oven is widely used for drying, baking, melting, sterilizing, curing and more applications in laboratories of industrial enterprises, scientific research institutions, colleges, health centers, medicine units, etc.

## KEY FEATURES

- 1. Intelligent LCD temperature controller with function of temperature setting, setting time dual screen digital display.

  Auditive alarm for over-temperature and when ending timer.

  Door with rubber seal, low noise, and view window.
- 2.
- 3.
- Independent temperature limiter with temperature controller, which can realize 4. auto-switch.