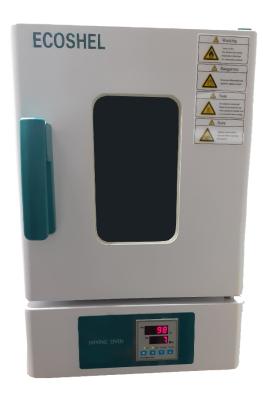

## DESKTOP CONSTANT-TEMPERATURE DRYING OVEN

#### **DESCRIPTION**

Ideal device to work on benchtop for small laboratories. 9025H has a digital display microcomputer intelligent PID temperature controller. It is widely used for drying, baking, melting, sterilizing, and curing in colleges, clinics, health centers, medicine units, etc.

### **KEY FEATURES**

- 1. Double LED display of temperature make read easily.
- 2. Auditive alarm for over-temperature and when ending timer.
- 3. Door with high temperature resistant silicon rubber seal, low noise, and view window.
- 4. Compact design for easy mobility.