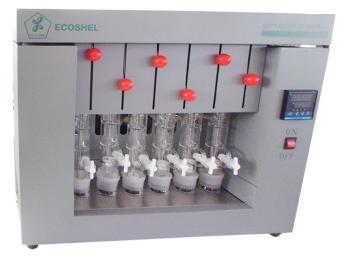

## SOXHLET FAT ANALYZER

## **DESCRIPTION**

Fat analyzer is used to analyze fat content of food, and oil plants. It uses Soxhlet extraction principle which determine fat content by weight and calculate fat content percentage. This equipment is composed of heating system, flux recovery and cooling system. During operation, heating temperature can be adjusted according to difference between boiling point of reagents.

## **TECHNICAL PARAMETERS**

| MODEL                 | EXTRACTION-06C                                                                                    |
|-----------------------|---------------------------------------------------------------------------------------------------|
| Sample                | Food, feedstuff, oil plants and fattiness produce<br>whose oiliness content range from 0.5% - 60% |
| Measure sample number | 6 (simultaneously)                                                                                |
| Temperature range     | Room Temperature to 100°C                                                                         |
| Exterior size         | 670 x 600 x 250 mm                                                                                |
| Weight                | 23 kg                                                                                             |
| Fuse                  | 10A                                                                                               |
| Power                 | 1000W                                                                                             |
| Power supply          | 220V ± 10V, 50Hz                                                                                  |