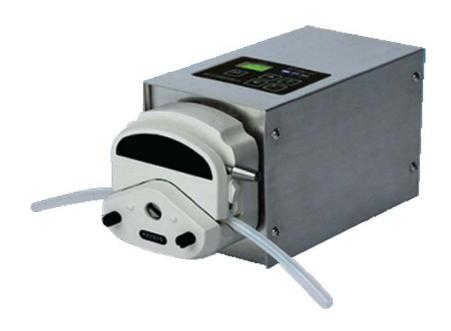

#### **DESCRIPTION**

RD100-01 peristaltic pump is ideal for applications that require continuous dosing of liquids with gradual changes. It can be installed a variety of pump head: YZ1515, YZ2515, DG-1 and DG-2, to provide 0.002 to 380 mL/min flow range. Speed can be adjusted manually.

#### TECHNICAL PARAMETERS

| MODEL          | RD100-01           |
|----------------|--------------------|
| Velocity range | 0.1 - 100 rpm      |
| Flow range     | 0.07 - 380 mL/min  |
| Configuration  | 3 rollers          |
| Dimension      | 255 x 110 x 140 mm |
| Gross weight   | 4.3 kg             |
| Power          | < 30W              |
| Power supply   | AC 110V, 60Hz      |